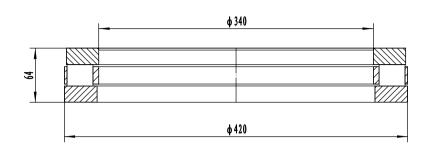

- 1 rated load: Cr= 900 kN; Cor= 4900 kN
- 2 Heat treatment according to the current standards